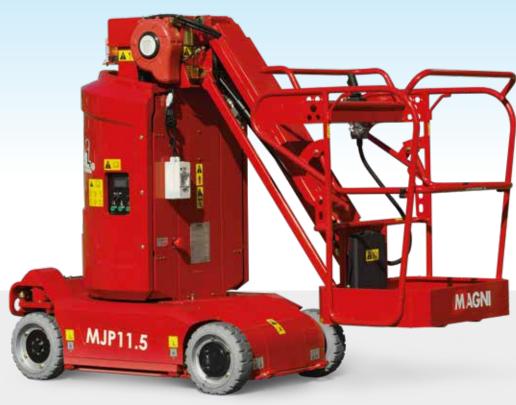

## **MJP 11.5 AC**

This vertical mast platform is battery-powered. It has a light but robust structure to work in total safety. The 345° turret rotation is the optimal solution to work both indoor and outdoor. The boom tilt is very useful for indoor maintenance.

## MAIN APPLICATIONS

| MJP 11.5 AC                        |                                                    |
|------------------------------------|----------------------------------------------------|
| Load capacity                      | 200 kg                                             |
| Max no. occupants                  | 2/1                                                |
| Working height                     | 11.2 m                                             |
| Max platform height                | 9.2 m                                              |
| Max horizontal outreach            | 3 m                                                |
| Up and over height                 | 7.89 m                                             |
| Overall length                     | 2.62 m                                             |
| Overall width                      | 1 m                                                |
| Overall heigth                     | 1.99 m                                             |
| Platform size (length/width)       | 0.62 m x 0.87 m                                    |
| Ground clearence (stowed)          | 0.07 m                                             |
| Ground clearance (raised)          | 0.02 m                                             |
| Wheelbase                          | 1.22 m                                             |
| Turning radius (inside/outside)    | 0 / 1.80 m                                         |
| Turret rotation                    | 345°                                               |
| Jib movement                       | +70°/-60°                                          |
| Drive motor                        | 24 V / 1.5 kW                                      |
| Lifting motor                      | 24 V / 3 kW                                        |
| Travel speed (stowed)              | 4.5 km/h                                           |
| Travel speed (rated)               | 0.5 km/h                                           |
| Up\Down Speed                      | 95 / 50 sec                                        |
| Batteries                          | 24 V / 240 Ah<br>AGM batteries<br>maintenance free |
| Integrated charger                 | 24 V / 30 A                                        |
| Gradeability                       | 25%                                                |
| Maximum working slope (indoor use) | 2,5° / 2,5°                                        |
| Non-marking tyres                  | 381x127 mm                                         |
| Weight                             | 2,950 kg                                           |