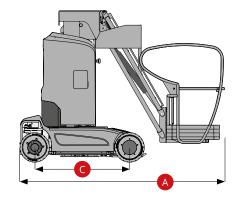

## MAIN APPLICATIONS

| MJP 11.5 AC                        |                                                    |
|------------------------------------|----------------------------------------------------|
| Load capacity                      | 200 kg                                             |
| Max no. occupants                  | 2/1                                                |
| Working height                     | 11.2 m                                             |
| Max platform height                | 9.2 m                                              |
| Max horizontal outreach            | 3 m                                                |
| Up and over height                 | 7.89 m                                             |
| Overall length                     | 2.62 m                                             |
| Overall width                      | 1 m                                                |
| Overall heigth                     | 1.99 m                                             |
| Platform size (length/width)       | 0.62 m x 0.87 m                                    |
| Ground clearence (stowed)          | 0.07 m                                             |
| Ground clearance (raised)          | 0.02 m                                             |
| Wheelbase                          | 1.22 m                                             |
| Turning radius (inside/outside)    | 0 / 1.80 m                                         |
| Turret rotation                    | 345°                                               |
| Jib movement                       | +70°/-60°                                          |
| Drive motor                        | 24 V / 1.5 kW                                      |
| Lifting motor                      | 24 V / 3 kW                                        |
| Travel speed (stowed)              | 4.5 km/h                                           |
| Travel speed (rated)               | 0.5 km/h                                           |
| Up\Down Speed                      | 95 / 50 sec                                        |
| Batteries                          | 24 V / 240 Ah<br>AGM batteries<br>maintenance free |
| Integrated charger                 | 24 V / 30 A                                        |
| Gradeability                       | 25%                                                |
| Maximum working slope (indoor use) | 2,5° / 2,5°                                        |
| Non-marking tyres                  | 381x127 mm                                         |
| Weight                             | 2,950 kg                                           |