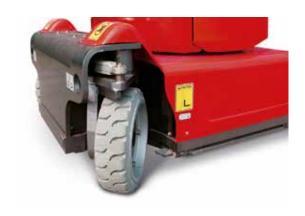

|
| Travel speed (rated)               | 0.5 km/h                                           |
| Up\Down Speed                      | 95 / 50 sec                                        |
| Batteries                          | 24 V / 240 Ah<br>AGM batteries<br>maintenance free |
| Integrated charger                 | 24 V / 30 A                                        |
| Gradeability                       | 25%                                                |
| Maximum working slope (indoor use) | 2,5° / 2,5°                                        |
| Non-marking tyres                  | 381x127 mm                                         |
| Weight                             | 2,950 kg                                           |



Pothole protection



Zero turning radius

## STANDARDS COMPLIANCE:

EN 280, ANSI/SAIA A92.20