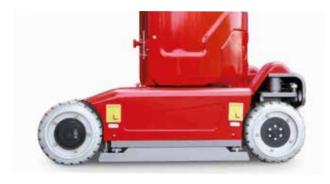

| 4.5 km/h                                           |
| Travel speed (rated)               | 0.5 km/h                                           |
| Up\Down Speed                      | 95 / 50 sec                                        |
| Batteries                          | 24 V / 240 Ah<br>AGM batteries<br>maintenance free |
| Integrated charger                 | 24 V / 30 A                                        |
| Gradeability                       | 25%                                                |
| Maximum working slope (indoor use) | 2,5° / 2,5°                                        |
| Non-marking tyres                  | 381x127 mm                                         |
| Weight                             | 2,950 kg                                           |



Pothole protection



Zero turning radius

## STANDARDS COMPLIANCE:

EN 280, ANSI/SAIA A92.20